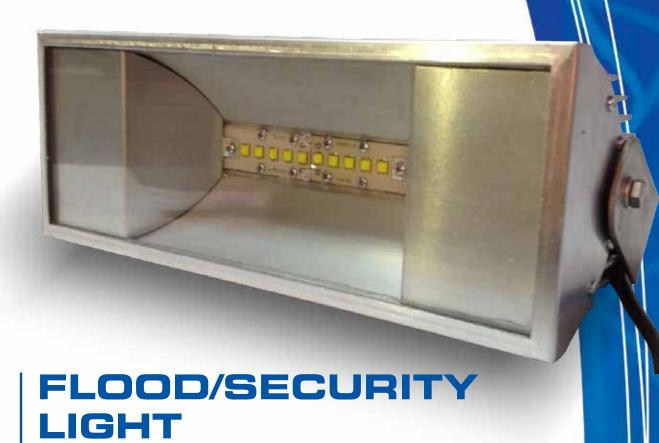

| Model              | LLFSL30                                                                                                                                                  |
|--------------------|----------------------------------------------------------------------------------------------------------------------------------------------------------|
| Input voltage      | 230V ±10% 50Hz                                                                                                                                           |
| Input current      | 30W: 0,15A                                                                                                                                               |
| Power factor       | >0.90 inductive                                                                                                                                          |
| Colour Temperature | 30W: 5600K, CRI 65, 3000lm                                                                                                                               |
| LED lifetime (L70) | 35000hr                                                                                                                                                  |
| Other features     | LED over-voltage, open/short circuit protection. Fully dimmable, leading/rising edge dimmers. 500/800W trailing edge LED dimmer available. Dimming range |
|                    | 15%-100% power.                                                                                                                                          |